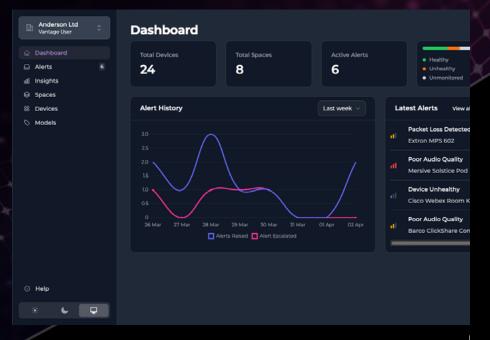

### Rooms that 'Just Work'

Maximise room availability, reduce facility downtime and increase in user confidence by resolving issues before they impact with Vantage, SCC's, manufacturer and product agnostic, 'spaces' management tooling:

- 24/7 real time monitoring with incident management
- Proactive remote engineer support
- On site engineer support
- Usage reports and insights
- · Asset management reporting
- Centralised helpdesk dashboard