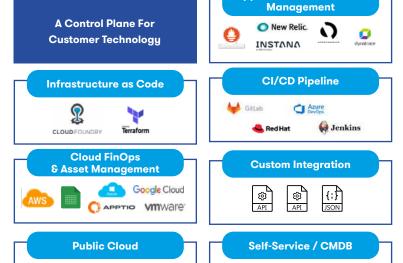

## Infrastructure Optimisation powered by Al

With Turbonomic customers can continuously automate cloud application resourcing and see exactly how it improves end-user experience and delivers on the promise of public cloud elasticity... bridging the gap between Application, DevOps, Infrastructure and FinOps Teams.