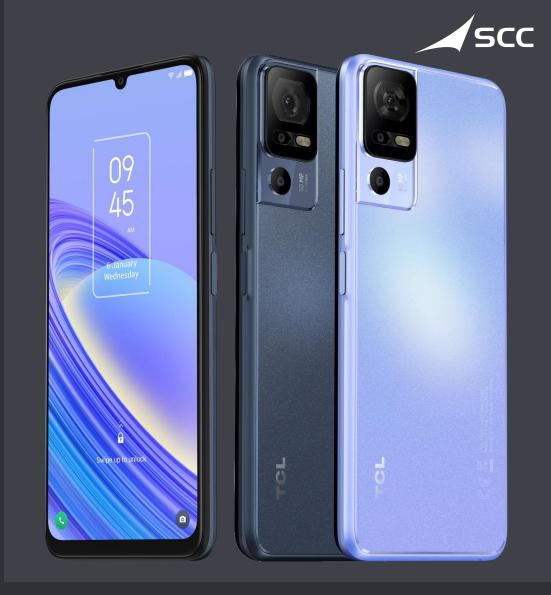

#### Cinematic Display, Stereo Sound

Experience the allure of maximized viewing on a large 6.75" HD+ display. Scrolling and navigating across all applications with smooth and fluid thanks to 90Hz refresh rate. Movies are more immersive with stereo sound boosted by dual Speakers and visuals enhanced by NXTVISION technology.

#### DISPLAY

6.75" HD+ Display 90HZ Refresh rate

#### **REAR CAMERAS** 50MP + 2MP (depth)

+ 2MP (macro)

FRONT CAMERA 8MP MEMORY