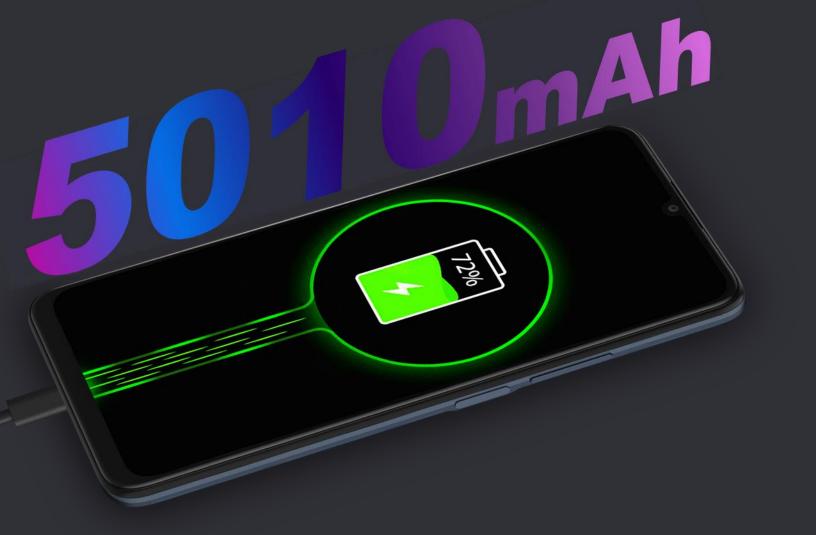

### POWER UP YOUR DAY ROBUST BATTERY & FAST CHARGING

#### 5010mAh<sup>1</sup> Battery

All-day power for active outdoor lifestyles and social media hungry users.

#### **18W Fast Charging**

18W fast charging gets you refilled and back on your feed quickly.

'scc