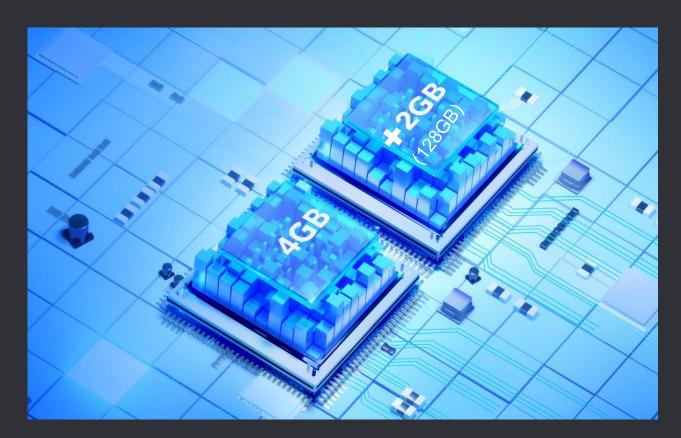

### RELIABLE AND INTELLIGENT RAM EXPANSION

#### 4GB+2GB\*

With RAM Expansion feature, 2GB internal storage could be used as virtual memory to improve app performance.

Keep around 8-11 apps open in the background, so you can easily back to the news or chat window without waiting them to reopen.