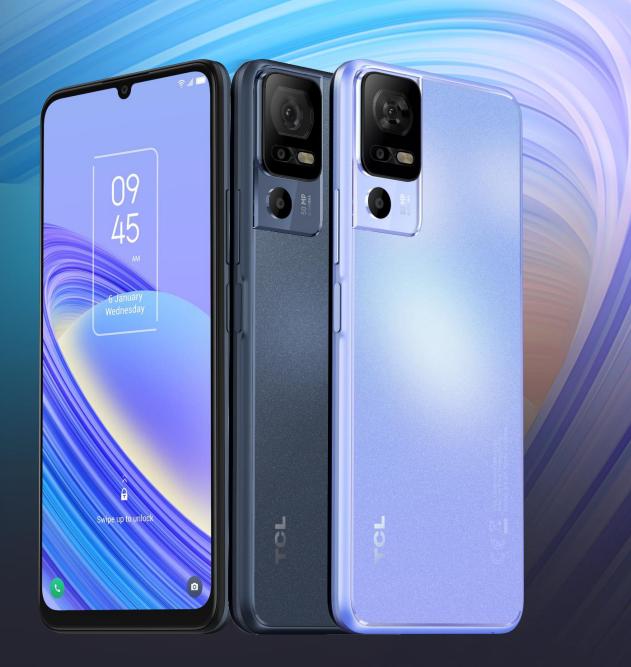

# **TCL** 40<sub>SE</sub> EU LAUNCH PACK

### **BOOST YOUR BINGE WATCH** ULTIMATE AUDIOVISUAL EXPERIENCE

#### 6.75" HD+ NXTVISION Display

For cinema-like experience.

#### 90% screen-to-body ratio<sup>1</sup>

See more and feel more immersed.

#### **Dedicated Dual Speakers**

Solid quality output and immersive stereo sound.