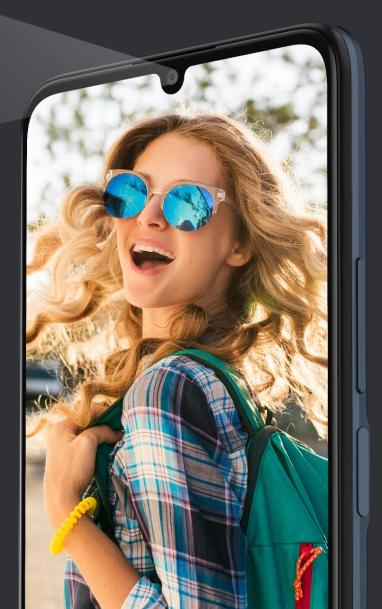

#### 6.75" HD+ NXTVISION Display

For cinema-like experience.

#### 90% screen-to-body ratio<sup>1</sup>

See more and feel more immersed.

#### Cinematic Display, Stereo Sound

Experience the allure of maximized viewing on a large 6.75" HD+ display. Scrolling and navigating across all applications with smooth and fluid thanks to 90Hz refresh rate. Movies are more immersive with stereo sound boosted by dual Speakers and visuals enhanced by NXTVISION technology.