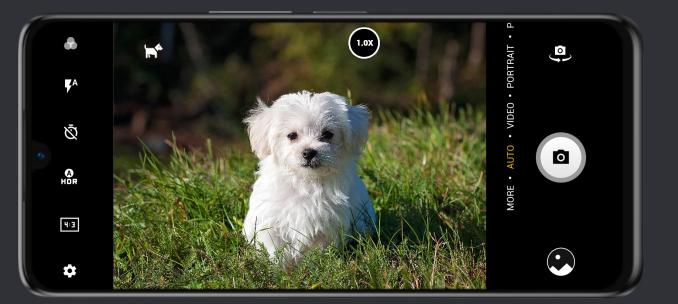

### SMART SHOT AI TECHNOLOGY AI SCENE DETECTION 2.0

Al Scene Detection 2.0 can easily identify 22 types of themes by detecting the elements on the scene, and smartly optimizes the scenes in a flash before you finally see the picture. What you capture is always a masterpiece.

| *22 types of supported scenes: |   |          |    |    |   |   |   |   |     |   |
|--------------------------------|---|----------|----|----|---|---|---|---|-----|---|
| HDR                            | * |          | ¥  |    |   | 攀 | 4 | ۲ | *¥: |   |
| #11                            |   | <b>*</b> | ** | ** | 2 | ۲ | Ø | 4 | G   | X |