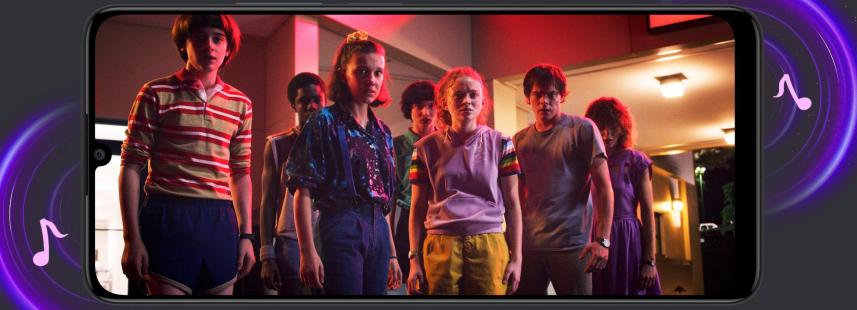

### **BOOST YOUR BINGE WATCH** ULTIMATE AUDIOVISUAL EXPERIENCE

#### Cinematic Display, Stereo Sound

Experience the allure of maximized viewing on a large 6.75" HD+ display. Scrolling and navigating across all applications with smooth and fluid thanks to 90Hz refresh rate. Movies are more immersive with stereo sound boosted by dual Speakers and visuals enhanced by NXTVISION technology.