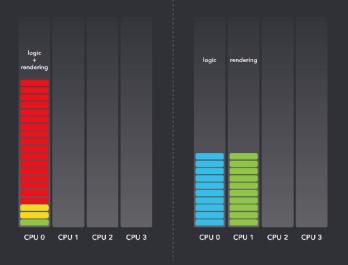

### RELIABLE AND CAPABLE GPU TURBO\*

#### Higher Performance,

#### Less Battery Consumption

GPU Turbo enhance software and hardware coordination in both GPU and CPU side, resulting in a 30% increase in image rendering performance and a 5%-15% reduction in battery consumption.

# HOW TO ACHIEVE IT

1. Based on AI algorithm, appropriate resources will be allocated to different using scenario

2. Intelligently communicates to GPU, avoiding rendering the same content in the images that have been rendered already in memory, reusing them in new frames to reduce rendering volume.

# 3. Separate logic and rendering benefits from multithreaded rendering.