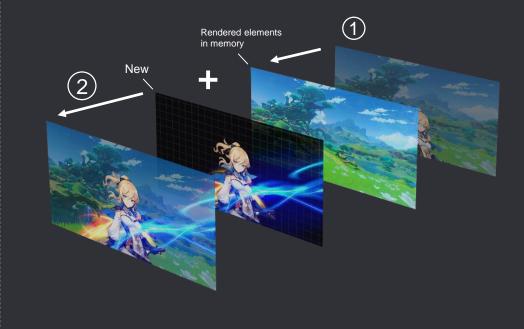

# HOW TO ACHIEVE IT

1. Based on AI algorithm, appropriate resources will be allocated to different using scenario

2. Intelligently communicates to GPU, avoiding rendering the same content in the images that have been rendered already in memory, reusing them in new frames to reduce rendering volume.

# 3. Separate logic and rendering benefits from multithreaded rendering.