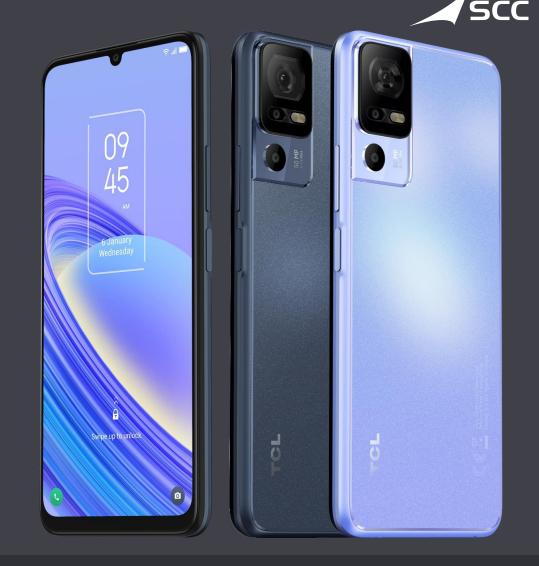

# **TCL** 40<sub>SE</sub> EU LAUNCH PACK

#### 6.75" HD+ NXTVISION Display

For cinema-like experience.

### THE CAMERA FOR ANY MOMENT 50MP AI TRIPLE CAM

#### Cinematic Display, Stereo Sound

Experience the allure of maximized viewing on a large 6.75" HD+ display. Scrolling and navigating across all applications with smooth and fluid thanks to 90Hz refresh rate. Movies are more immersive with stereo sound boosted by dual Speakers and visuals enhanced by NXTVISION technology.

#### DISPLAY

6.75" HD+ Display 90HZ Refresh rate

#### **REAR CAMERAS** 50MP + 2MP (depth)

+ 2MP (macro)

FRONT CAMERA 8MP MEMORY