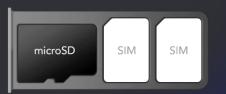

#### 3-Card Slot<sup>2</sup>

Make the most of your phone. With its 3-card slot, not only can you enjoy the benefits of dual SIM, but you can expand up to 1TB of additional memory to pack in everything you like.