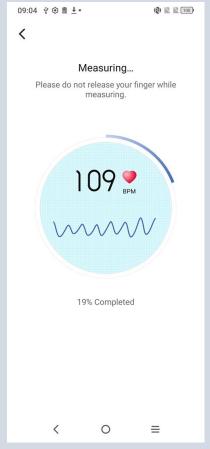

### TAKE BETTER CARE OF YOURSELF HEART RATE MONITOR

Exercise scientifically by smartly adj ust the intensity of physical exercise according to the change of heart rate.

Get timely detection of physical abnormalities and early warning by detecting your heart rate anytime, anywhere.