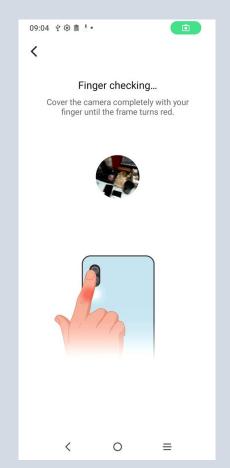

### TAKE BETTER CARE OF YOURSELF HEART RATE MONITOR

Exercise scientifically by smartly adj ust the intensity of physical exercise according to the change of heart rate.

Get timely detection of physical abnormalities and early warning by detecting your heart rate anytime, anywhere.