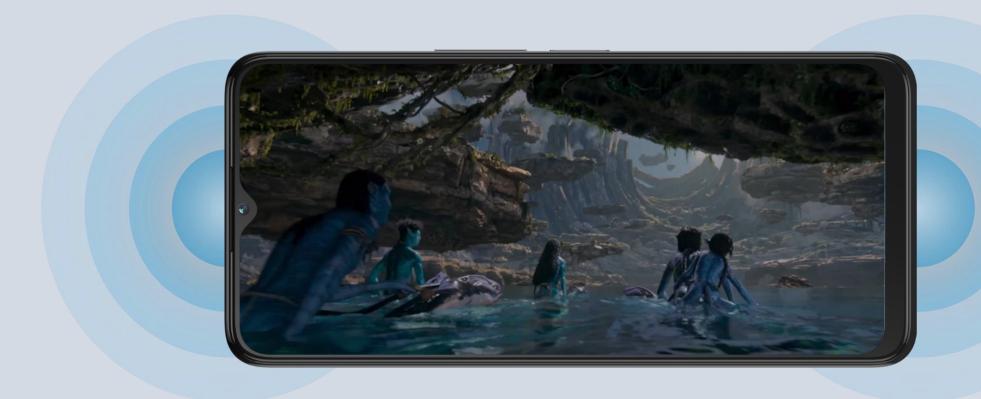

### ELEVATED VIEW. ENHANCE AUDIO. 6.6"HD+ DISPLAY & DUAL SPEAKERS

6.6"

Broaden horizon for streaming, reading, gaming

20:9 Aspect Ratio

89.1% screen-to-body ratio

**Stereo Sound** 

For immersive Audio Experience

### Vibrant Display with Stereo Sound, Stylish design

6.6" HD display with 20:9 aspect ratio, and dual speaker provide excellent cinematic viewing experience and immersive sound.

Different eye-care mode provide comfortable viewing in daily use.