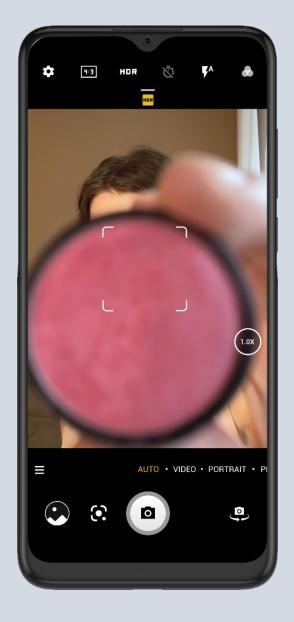

# SHOT EVERY MOMENT YOU LIKE 13MP AI CAMERA

# MORE CREATIVE DEPTH

#### **Artistic Portrait**

The depth camera can blur the background and highlight the portrait, enable each frame to recreate make-up colors beautifully and restore the radiance of your skin.