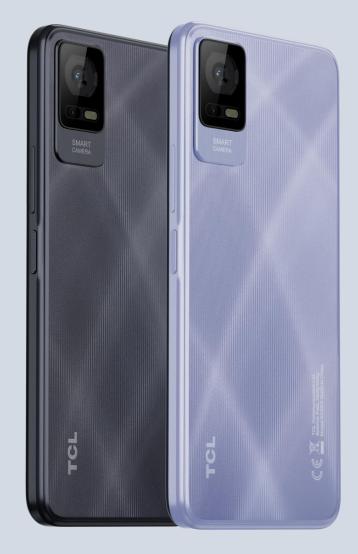

### STYLISH AND PURE LOOK SIMPLE DESIGN, CLASSIC COLOR

#### **Premium Design**

- Minimalist aesthetics of the iconic shape design
- Smooth and glass-like back cover
- Dark Grey, Lavender Purple two color
- Refined curves provide in-hand comfort