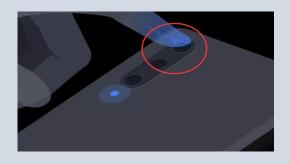

### TAKE BETTER CARE OF YOURSELF HEART RATE MONITOR

Exercise scientifically by smartly adj ust the intensity of physical exercise according to the change of heart rate.

Get timely detection of physical abnormalities and early warning by detecting your heart rate anytime, anywhere.