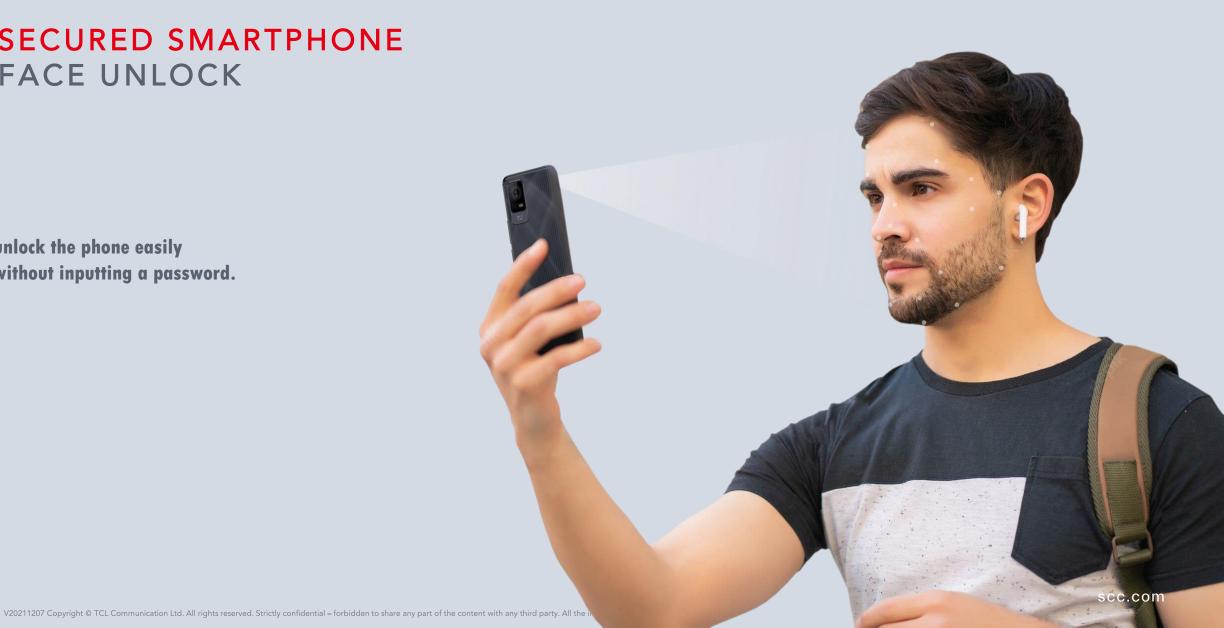

### SECURED SMARTPHONE FACE UNLOCK

unlock the phone easily without inputting a password.