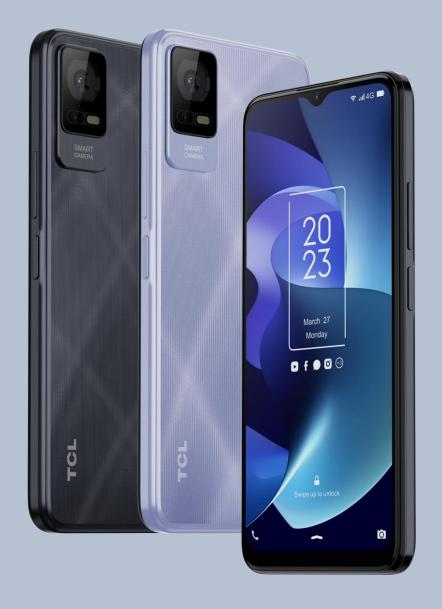

### ELEVATED VIEW. ENHANCE AUDIO. 6.6"HD+ DISPLAY & DUAL SPEAKERS

6.6"

Broaden horizon for streaming, reading, gaming

20:9 Aspect Ratio

89.1% screen-to-body ratio

**Stereo Sound** 

For immersive Audio Experience

### STYLISH AND PURE LOOK SIMPLE DESIGN, CLASSIC COLOR

#### **Premium Design**

- Minimalist aesthetics of the iconic shape design
- Smooth and glass-like back cover
- Dark Grey, Lavender Purple two color
- Refined curves provide in-hand comfort