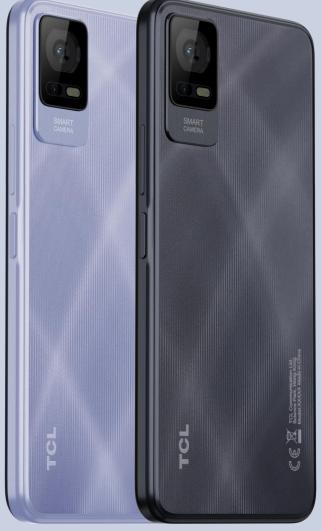

### STYLISH AND PURE LOOK SIMPLE DESIGN, CLASSIC COLOR

#### **Premium Design**

- Minimalist aesthetics of the iconic shape design
- Smooth and glass-like back cover
- Dark Grey, Lavender Purple two color
- Refined curves provide in-hand comfort