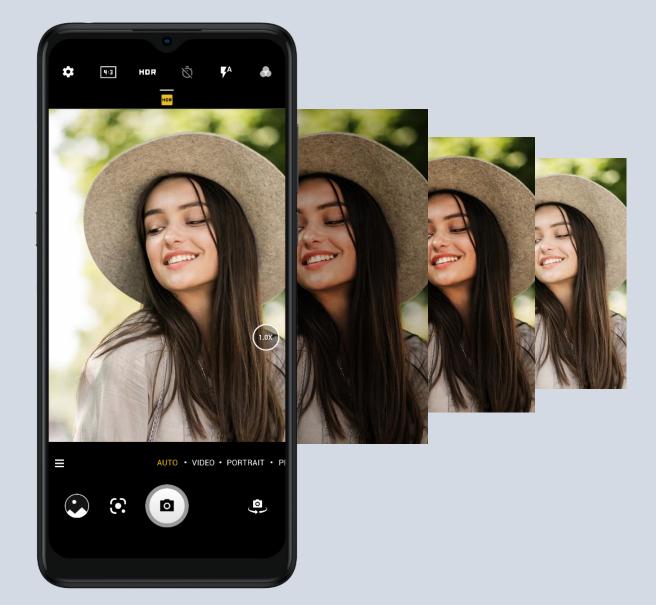

#### **Artistic Portrait**

The depth camera can blur the background and highlight the portrait, enable each frame to recreate make-up colors beautifully and restore the radiance of your skin.