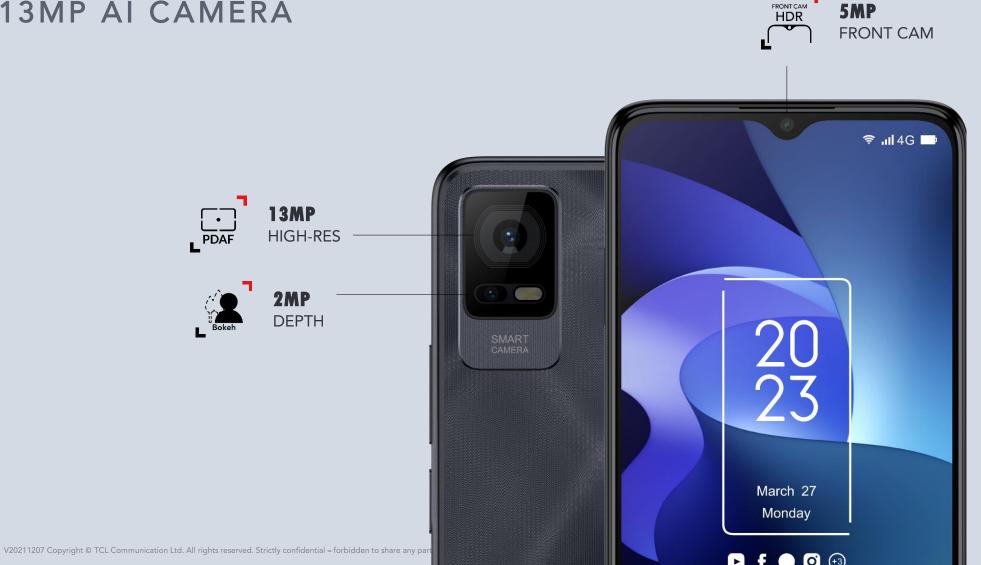

# SHOT EVERY MOMENT YOU LIKE 13MP AI CAMERA

### **13AI Dual Camera, record good moments**

The 13MP AI Camera and 2MP depth inspires even more creativity. Don't let the light limit you, all precious visuals could be clearly captured by the 13MP AI Camera.