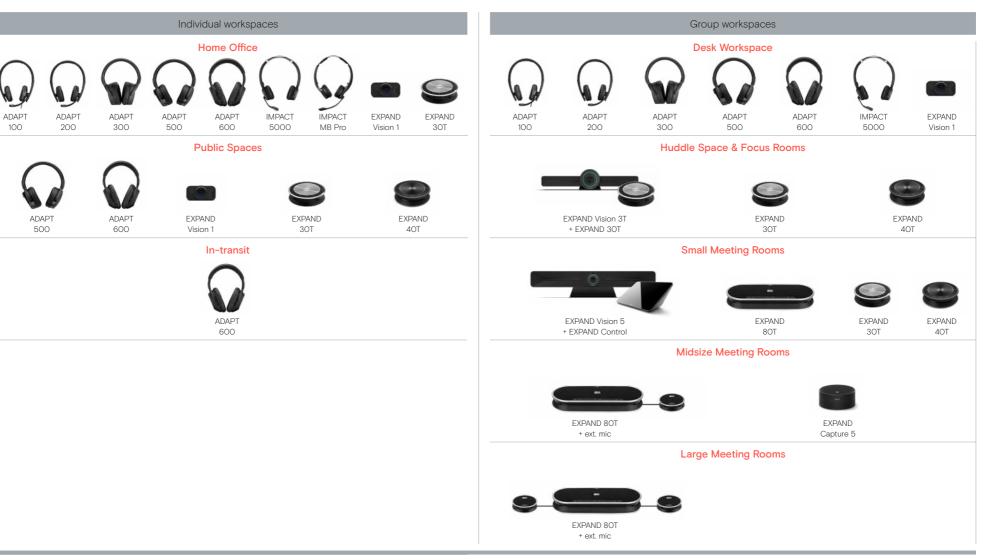

## **EPOS Solution overview**

Designed for both sides of hybrid meetings

#### Individual workspaces

Premium hardware designed for portability, reliability and comfort, to help you concentrate wherever work happens. Ceritifed for leading UC platforms.

#### Group workspaces

Audio and video solutions designed for group collaboration spaces, including huddle spaces, small, medium and large meeting rooms. Ceritifed for leading UC platforms. FP.