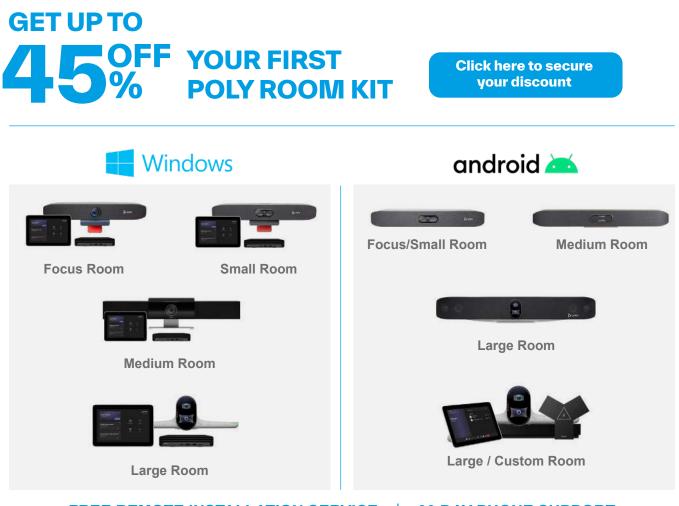

#### Which Products does this offer apply to?

All Poly Microsoft Teams Room on Windows Kits (Focus, Small, Medium, or Large). Poly G7500 and Poly Studio X30, X50, X70.