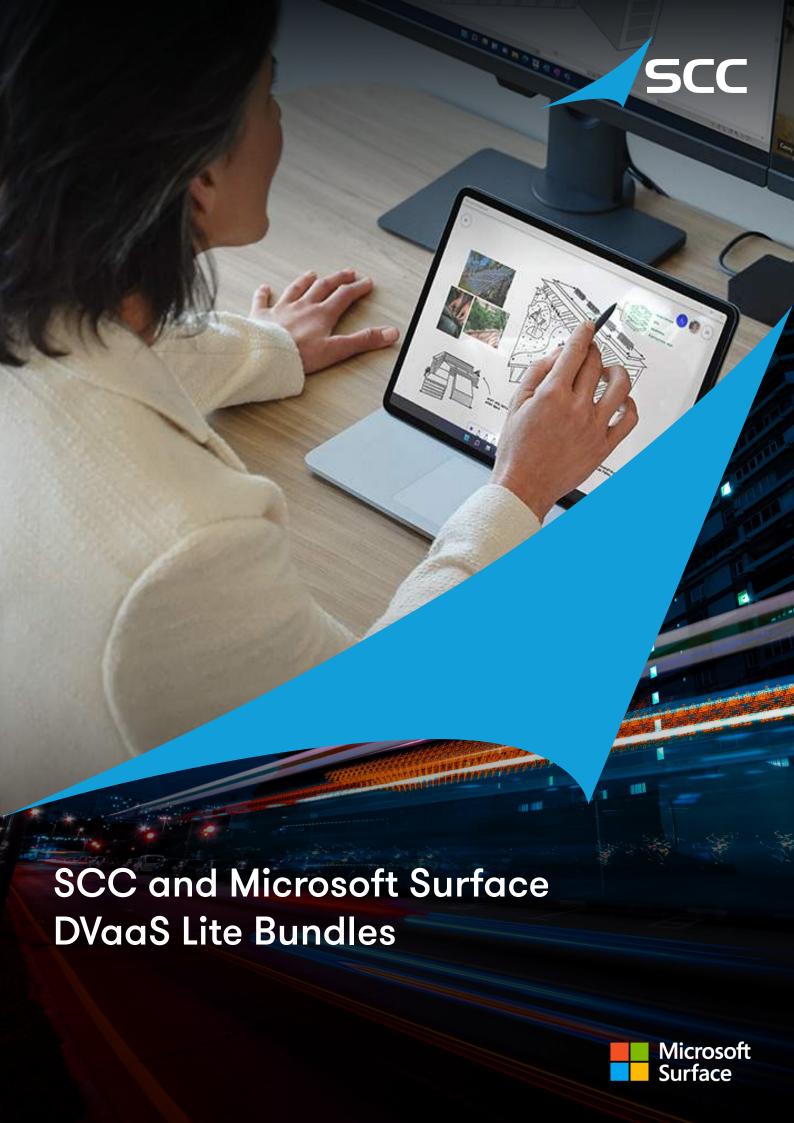

## Microsoft Surface Go 3 Bundle

See the most portable Surface touchscreen 2-in-1 in action and discover the perfect way to tackle everyday tasks, run your favourite apps and jot down ideas.

- Microsoft Surface Go 3 Gold Package
- Maximum monthly payment £33.05\*
- Over a 36 month term

Microsoft Surface Go 3 Gold package includes:

Microsoft Surface Go 3, i3/8/256LTE Win10 -Black, Surface Go Type Cover, Surface pen, Wireless Headset, USB-C Travel Hub, Arc Bluetooth Mouse, Rugged Case, Tempered Glass Screen Protector, Tablet sleeve, Tablet backpack, Autopilot Enrolment, Gold Standard Asset Management & Services, 3 year extended warranty, home delivery included.