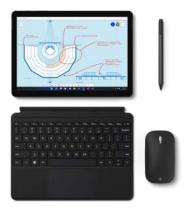

Microsoft Surface Pro 8 Bundle

Surface Pro 8 combines the power of a laptop with the flexibility of a tablet, and every angle in between, with the iconic Kickstand and larger 13" touchscreen.

- Microsoft Surface Pro 8 Gold Package
- Maximum monthly payment £52.30\*
- Over a 36 month term

Microsoft Surface Pro 8 Gold package includes:

Microsoft Surface Pro 8, i5/16/256 -Platinum - Windows 10, Surface Go Type Cover, Surface pen, Surface Headphones 2, USB-C Travel Hub, Arc Bluetooth Mouse, Rugged Case, Tempered Glass Screen Protector, Tablet sleeve, Tablet backpack, Autopilot Enrolment, Gold Standard Asset Management & Services, 3 year extended warranty, home delivery included.