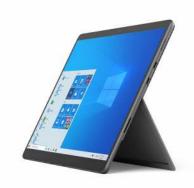

Speak to SCC today for more information about how we are working with Microsoft Surface, SCC Supply Chain services and SCC Payment Solution team to deliver you the ultimate out of the box experience.

Microsoft Surface Laptop Studio Bundle

Incredibly powerful, infinitely flexible. Stay productive, consistent, and secure with Windows 11 or Windows 10.

- Microsoft Surface Laptop Studio Gold Package
- Maximum monthly payment £64.79\*
- Over a 36 month term

Microsoft Surface Laptop Studio package includes:

Microsoft Surface Laptop Studio, i7/16/512/ dCM W10 - Platinum, Slim pen, Surface Headphones 2, USB-C Travel Hub, Arc Bluetooth Mouse, Laptop sleeve, Laptop backpack, Autopilot Enrolment, Gold Standard Asset Management & Services, 3 year extended warranty, home delivery included.