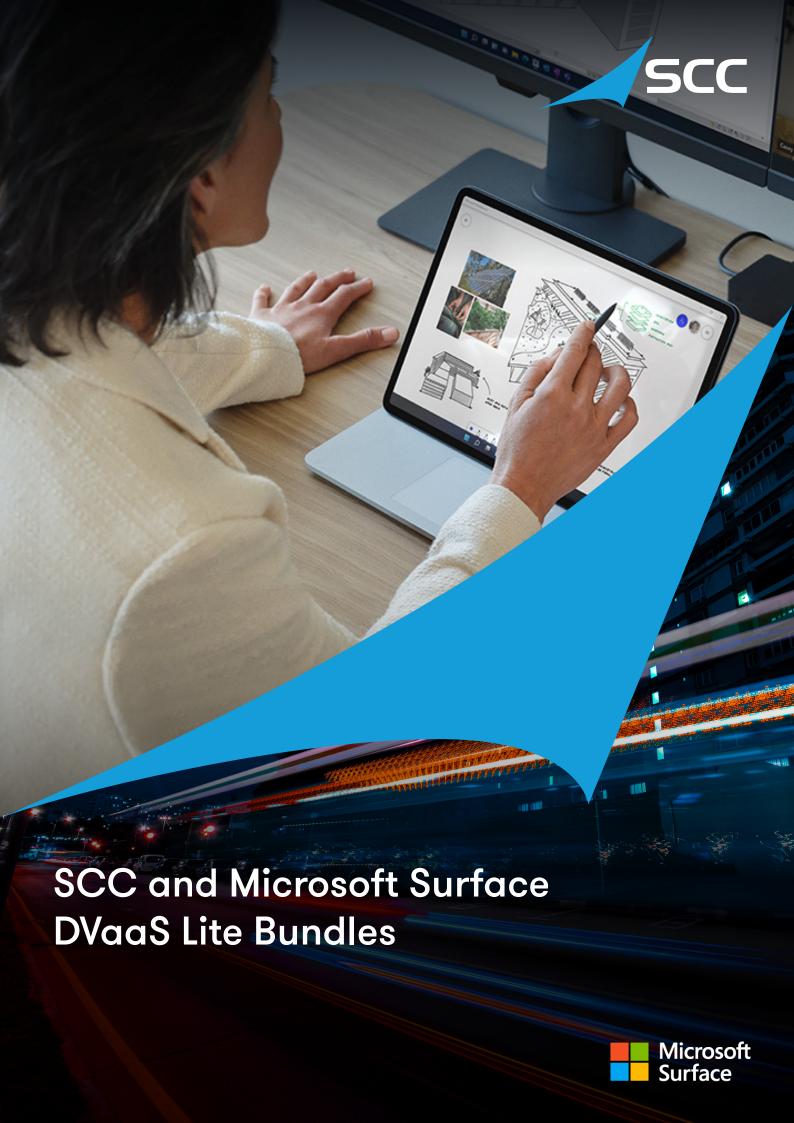

See the most portable Surface touchscreen 2-in-1 in action and discover the perfect way to tackle everyday tasks, run your favourite apps and jot down ideas.

- Microsoft Surface Go 3 Gold Package
- Maximum monthly payment £33.05\*
- Over a 36 month term

Microsoft Surface Go 3 Gold package includes:

Microsoft Surface Go 3, i3/8/256LTE Win10 -Black, Surface Go Type Cover, Surface pen, Wireless Headset, USB-C Travel Hub, Arc Bluetooth Mouse, Rugged Case, Tempered Glass Screen Protector, Tablet sleeve, Tablet backpack, Autopilot Enrolment, Gold Standard Asset Management & Services, 3 year extended warranty, home delivery included.