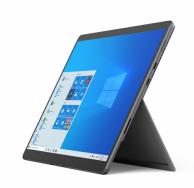

Speak to SCC today for more information about how we are working with Microsoft Surface, SCC Supply Chain services and SCC Payment Solution team to deliver you the ultimate out of the box experience.

Microsoft Surface Laptop Studio Bundle

Incredibly powerful, infinitely flexible. Stay productive, consistent, and secure with Windows 11 or Windows 10.

- Microsoft Surface Laptop Studio Gold Package
- Maximum monthly payment £64.79\*
- Over a 36 month term

Microsoft Surface Laptop Studio package includes:

Microsoft Surface Laptop Studio, i7/16/512/ dCM W10 - Platinum, Slim pen, Surface Headphones 2, USB-C Travel Hub, Arc Bluetooth Mouse, Laptop sleeve, Laptop backpack, Autopilot Enrolment, Gold Standard Asset Management & Services, 3 year extended warranty, home delivery included.