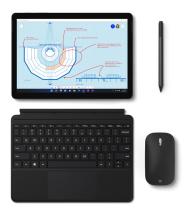

Microsoft Surface Pro 8 Bundle

Surface Pro 8 combines the power of a laptop with the flexibility of a tablet, and every angle in between, with the iconic Kickstand and larger 13" touchscreen.

- Microsoft Surface Pro 8 Gold Package
- Maximum monthly payment £52.30\*
- Over a 36 month term

Microsoft Surface Pro 8 Gold package includes:

Microsoft Surface Pro 8, i5/16/256 -Platinum - Windows 10, Surface Go Type Cover, Surface pen, Surface Headphones 2, USB-C Travel Hub, Arc Bluetooth Mouse, Rugged Case, Tempered Glass Screen Protector, Tablet sleeve, Tablet backpack, Autopilot Enrolment, Gold Standard Asset Management & Services, 3 year extended warranty, home delivery included.