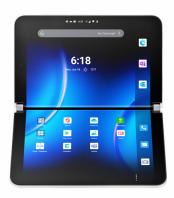

## Microsoft Surface Duo 2 Bundle

Do one better on two screens. Now with lightning-fast 5G and dynamic triple lens camera. New dual-screen experiences for Microsoft 365 await

- Microsoft Surface Duo 2 Gold Package
- Maximum monthly payment £66.36\*
- Over a 24 month term

Microsoft Surface Duo 2 package includes:

Microsoft Surface Duo 2, 256 gb, Slim pen, Surface Earbuds, USB-C Travel Hub, Arc Bluetooth Mouse, Autopilot Enrolment, Gold Standard Asset Management & Services, 2 year extended warranty, home delivery included.