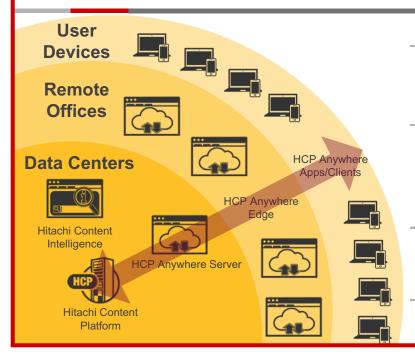

### Transform the Workplace With Hitachi Content Platform Anywhere

Hitachi Content Platform Anywhere (HCP Anywhere) is the foundation of a digital workplace. It combines elements of file synchronization, cloud storage gateways, content sharing, device management, search, data protection and more into a simplified user experience that improves collaboration, communication and workforce engagement (see Figure 1). What makes HCP Anywhere unique is our business-first approach to enterprise environments. This approach is not an adaptation of consumer technologies to the needs of enterprise IT. Rather, it is an integrated set of technologies that lets IT organizations retain visibility and control over their data. At the same time it provides the tools, interfaces and APIs to empower IT to provide the services that users need to be more productive with the rigor that the business requires.

# **Solution Architecture**

# **Hitachi Content Platform (HCP)**

This software-defined object storage solution automates data management, governance and access via policies based on metadata and data intelligence.

# **Hitachi Content Platform Anywhere**

As the foundation of a digital workplace, HCP Anywhere combines file synchronization, content sharing, device management, data protection and remote site file services into a simplified user experience that improves collaboration, communication and workforce engagement.

# **Hitachi Content Intelligence**

This highly flexible, policy-based data exploration and content analytics solution delivers sophisticated search and analytics capabilities.