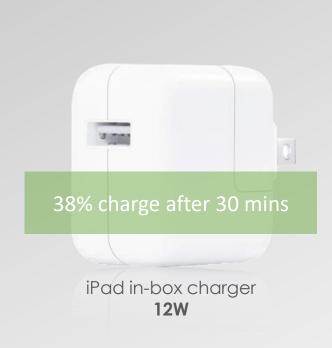

|
| Wired charging input            | USB-C                         | USB-C    | USB-C                         | U\$B-C | USB-C           | U\$B-C            |
| Priority+ pass thru             | ~                             | ~        | ~                             | ~      | ~               | ~                 |

# mophie powerstation – USB PD



# Charging Everywhere and All the Time

60% charge at least twice per day.



Consumers typically charge less than 1 hour at a time (51%)



Consumers on average charge in at least 3 different locations throughout the day.







**Result:** Because consumers are not in one location long enough to fully charge their phones, when they do charge, it needs to be fast and efficient.

# mophie USB-C PD Charging Times (iPhone Xs)







# powerstation PD



**Product Name** 

powerstation PD (6,700mAh)

powerstation PD XL (10,050mAh)





## mophie powerstation



## mophie **powerstation**

| mAh           | 5,000                                         | 10,000                                        | 15,000                                        | 20,000                                        |
|---------------|-----------------------------------------------|-----------------------------------------------|-----------------------------------------------|-----------------------------------------------|
| Fabric Finish | ~                                             | <b>~</b>                                      | <b>~</b>                                      | ✓                                             |
| Input