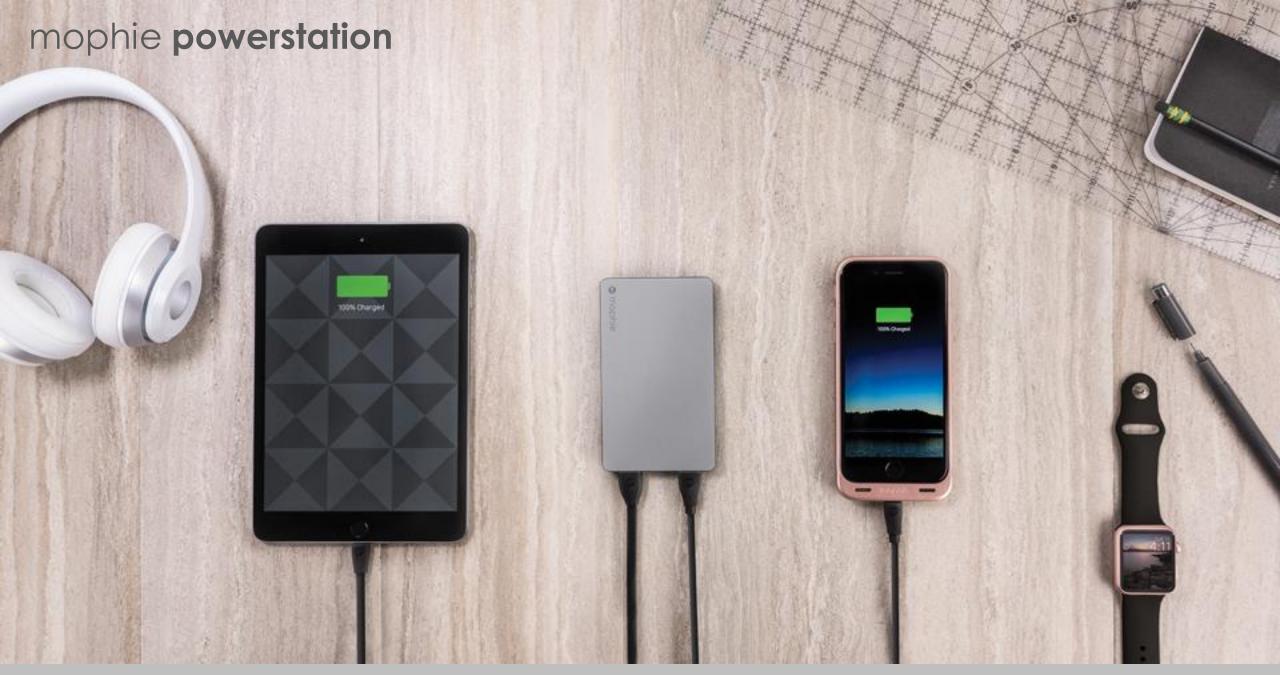

| U\$B-C | USB-C           | U\$B-C            |
| Priority+ pass thru             | ~                             | ~        | ~                             | ~      | ~               | ~                 |

# mophie powerstation – USB PD



# Charging Everywhere and All the Time

60% charge at least twice per day.



Consumers typically charge less than 1 hour at a time (51%)



Consumers on average charge in at least 3 different locations throughout the day.







**Result:** Because consumers are not in one location long enough to fully charge their phones, when they do charge, it needs to be fast and efficient.

# mophie USB-C PD Charging Times (iPhone Xs)







# powerstation PD



**Product Name** 

powerstation PD (6,700mAh)

powerstation PD XL (10,050mAh)





## mophie powerstation



## mophie **powerstation**

| mAh           | 5,000                                         | 10,000                                        | 15,000                                        | 20,000                                        |
|---------------|-----------------------------------------------|-----------------------------------------------|-----------------------------------------------|-----------------------------------------------|
| Fabric Finish | ~                                             | <b>~</b>                                      | <b>~</b>                                      | ✓                                             |
| Input port    | USB C<br>(shared with output)                 |
| Output port   | USB C x 1<br>(shared with inpu