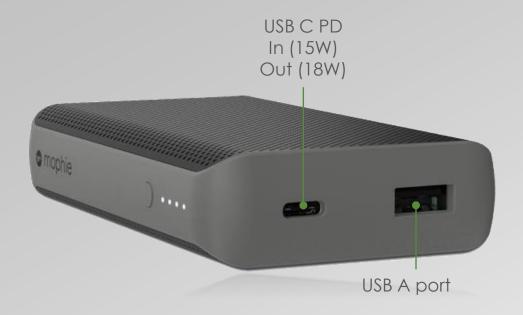

# powerstation PD

**Product Name** 

powerstation PD (6,700mAh)

powerstation PD XL (10,050mAh)