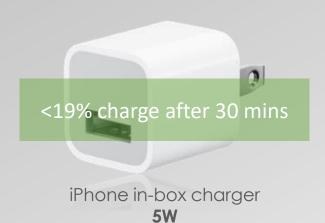

Qi                |
| Wired charging input            | USB-C                         | USB-C    | USB-C                         | U\$B-C | USB-C           | U\$B-C            |
| Priority+ pass thru             | ~                             | ~        | ~                             | ~      | ~               | ~                 |

# mophie powerstation – USB PD



# Charging Everywhere and All the Time

60% charge at least twice per day.



Consumers typically charge less than 1 hour at a time (51%)



Consumers on average charge in at least 3 different locations throughout the day.







**Result:** Because consumers are not in one location long enough to fully charge their phones, when they do charge, it needs to be fast and efficient.

# mophie USB-C PD Charging Times (iPhone Xs)







# powerstation PD



**Product Name** 

powerstation PD (6,700mAh)

powerstation PD XL (10,050mAh)





## mophie powerstation



## mophie **powerstation**

| mAh           | 5,000                                         | 10,000                                        | 15,000                                        | 20,000                                        |
|---------------|-----------------------------------------------|-----------------------------------------------|-----------------------------------------------|-----------------------------------------------|
| Fabric Finish | ~                                             | <b>~</b>                                      | <b>~</b>                                      | ✓                                             |
| Inpu