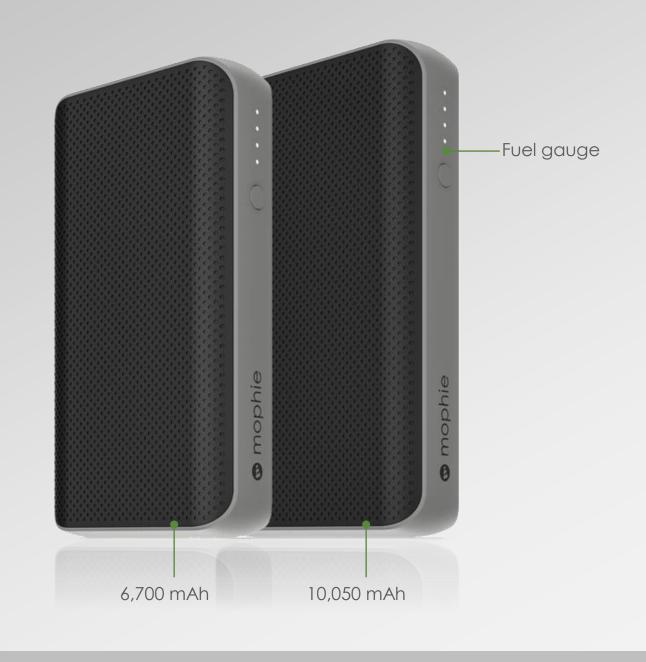

# powerstation PD

**Product Name** 

powerstation PD (6,700mAh)

powerstation PD XL (10,050mAh)