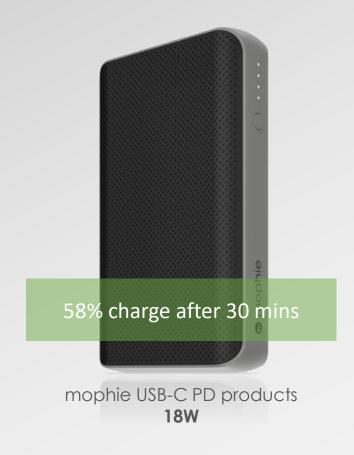

|
| Wired charging input            | USB-C                         | USB-C    | USB-C                         | U\$B-C | USB-C           | U\$B-C            |
| Priority+ pass thru             | ~                             | ~        | ~                             | ~      | ~               | ~                 |

# mophie powerstation – USB PD



# Charging Everywhere and All the Time

60% charge at least twice per day.



Consumers typically charge less than 1 hour at a time (51%)



Consumers on average charge in at least 3 different locations throughout the day.







**Result:** Because consumers are not in one location long enough to fully charge their phones, when they do charge, it needs to be fast and efficient.

# mophie USB-C PD Charging Times (iPhone Xs)







# powerstation PD



**Product Name** 

powerstation PD (6,700mAh)

powerstation PD XL (10,050mAh)





## mophie powerstation



## mophie **powerstation**

| mAh           | 5,000                                         | 10,000                                        | 15,000                                        | 20,000                                        |
|---------------|-----------------------------------------------|-----------------------------------------------|-----------------------------------------------|-----------------------------------------------|
| Fabric Finish | ~                                             | <b>~</b>                                      | <b>~</b>                                      | ✓                                             |
| Input po